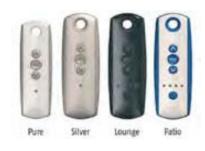

#### **ADVANTAGES**

Real Somfy innovations offers unique features:

- Greater comfort and more energy Savings.
- •Several elegant, contemporary finishes: Pure, Silver, Lounge & Patio Somfy remote.

Somfy remote controls

### RTS COLLECTION

**Lounge** 

**Patio** 

Silver

Pure

000