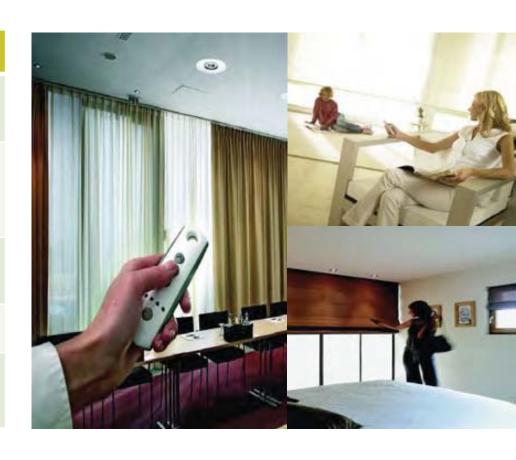

# HOME MOTIONS

Somfy's activities are divided into six fields of applications:

## HOME MOTIONS

#### TYPES OF SOMFY

- 1. Wire Free: 100% wireless motorization (battery-operated).
- 2. Sonesse: Silent motorization solution for interior blinds.
- 3. Glydea: Motorization solution for curtains.
- 4. Indoor Wire Free RTS sun & temperature Sensors.