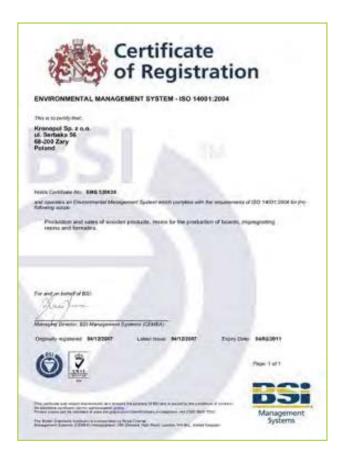

Ever Plue, Family Line

Set for Sung score, children's spore, bedooms, habit-spore, hallways, contensor rooms, business where



#### **CYPRESS** 0 2385

Bishman - 7 non = harrasi 1360 or 185 mon shacken - an brannel glima WP (claric) avallable in Obspance Line

best for flying rooms, budrains.



#### ONTARIO GAK 0 2422

Bickess - 7 nm +lpmat 1360 x 163 em structure - emborand glass WP (pleni) auritote in Organice Lino

bed by living spess, ledmore.



#### SPANISH OAK 0 9107

frickness - 7 mm = lumal 1380 x 163 mm structure - wood pares Pfi. (fi. origo) available to Family Line

bel to big core, teloure



#### CHERRY NATURA D 2351

fedress- / mm\*formal 1380x 155 mm shuture-onitiosed glass WP (statis) available in triggens Line

bed for living rooms, bedraces



### **CERTIFICATIONS**