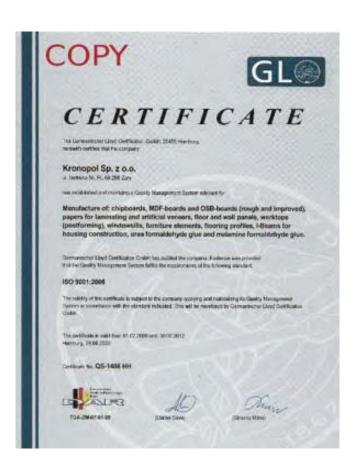

er Plue, Family Line

Set for Sung score, children's spore, bedooms, habit-spore, hallways, contensor rooms, business where



#### **CYPRESS** 0 2385

Bishman - 7 non = harrasi 1360 or 185 mon shacken - an brannel glima WP (claric) avallable in Obspance Line

best for flying rooms, budrains.



#### ONTARIO GAK 0 2422

Bickess - 7 nm +lpmat 1360 x 163 em structure - emborand glass WP (pleni) auritote in Organice Lino

bed by living spess, ledmore.



#### SPANISH OAK 0 9107

frickness - 7 mm = lumal 1380 x 163 mm structure - wood pares Pfi. (fi. origo) available to Family Line

bel to big core, teloure



#### CHERRY NATURA D 2351

fedress- / mm\*formal 1380x 155 mm shuture-onitiosed glass WP (statis) available in triggens Line

bed for living rooms, bedraces



### **CERTIFICATIONS**