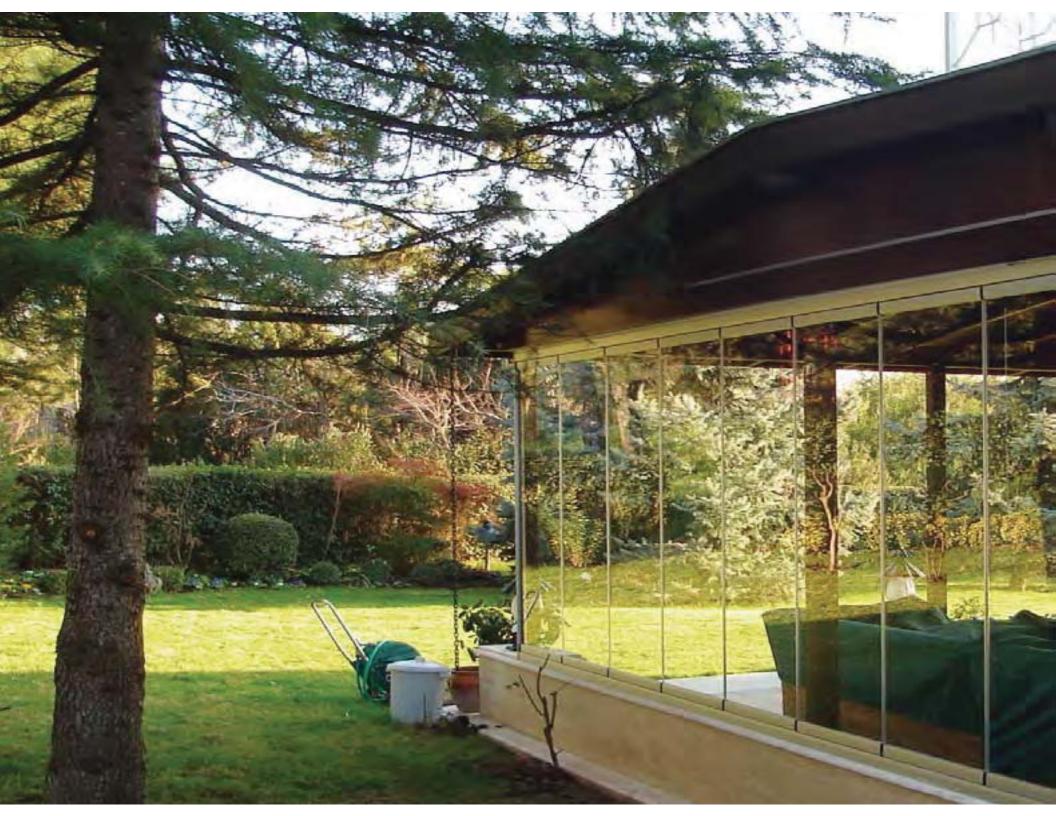

## CURTAIN GLASS

## CURTAIN GLASS SKS

- SKS is made in Germany, Stabilization.
- SKS is a compact hoop controls the roller guides and guarantees that the panes can be easily swung in and out.

#### SPECIFICATIONS & ADVANTAGES

- Soft line AG profile design.
- Each glass element is mounted in 8 ball-bearings.
- Thus smooth running and easy travel around corners.
- Cover profile, which allows heavy glass loads.
- AG design ergonomic opening mechanism.
- UV resistant flexible gasket for vertical conjunctions.
- The Glass thickness can take 8 to 10mm and Width up to 90 cm
- Perfect insulation by using gaskets in the side profiles.
- Perfect junction and insulation by using "AG smart covers".
- Perfect "rain drainage by AG design self shadowed bottom profile.