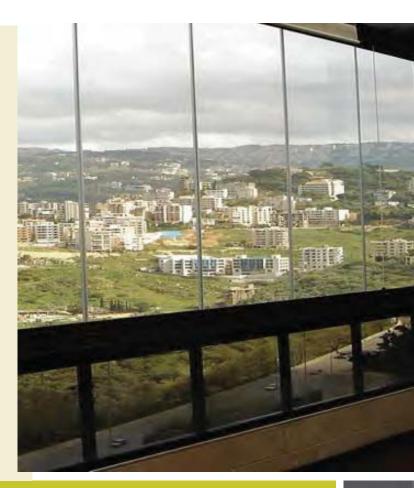

# CURTAIN GLASS

# SPECIFICATIONS & ADVANTAGES

- Soft line AG profile design.
- 4+4 carrying system stainless steel ball bearings.
- Cover profile, which allows heavy glass loads.
- AG design ergonomic opening mechanism.UV resistant flexible gasket for vertical conjunctions.
- 8mm glass thickness and UV Resistant flexible gasket for vertical conjunctions.
- Panel width between 65 and 70 cm.
- Perfect insulation by using gaskets in the side profiles.
- Perfect junction and insulation by using "AG smart covers".
- Perfect "rain drainage by AG design self shadowed bottom profile.