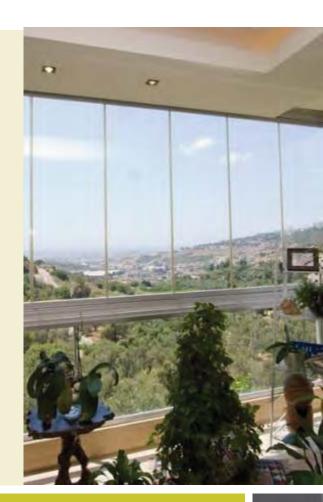

# CURTAIN GLASS

# SPECIFICATIONS & ADVANTAGES

- Soft line AG profile design.
- 4+4 carrying system stainless steel ball bearings.
- Cover profile, which allows heavy glass loads.
- AG design ergonomic opening mechanism.UV resistant flexible gasket for vertical conjunctions.
- 8mm glass thickness and UV Resistant flexible gasket for vertical conjunctions.
- Panel width between 65 and 70 cm.
- Perfect insulation by using gaskets in the side profiles.
- Perfect junction and insulation by using "AG smart covers".
- Perfect "rain drainage by AG design self shadowed bottom profile.