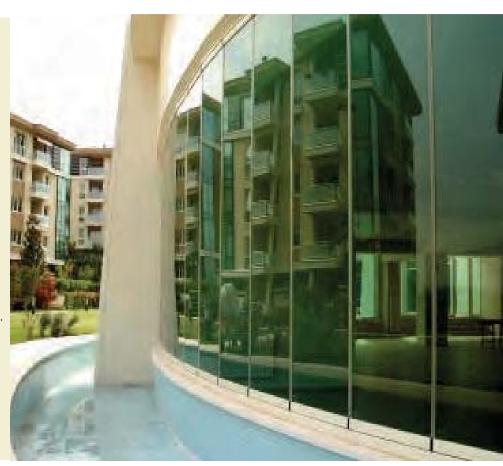

# CURTAIN GLASS

# SPECIFICATIONS & ADVANTAGES

- Soft line AG profile design.
- 4+4 carrying system stainless steel ball bearings.
- Cover profile, which allows heavy glass loads.
- AG design ergonomic opening mechanism.UV resistant flexible gasket for vertical conjunctions.
- 8mm glass thickness and UV Resistant flexible gasket for vertical conjunctions.
- Panel width between 65 and 70 cm.
- Perfect insulation by using gaskets in the side profiles.
- Perfect junction and insulation by using "AG smart covers".
- Perfect "rain drainage by AG design self shadowed bottom profile.