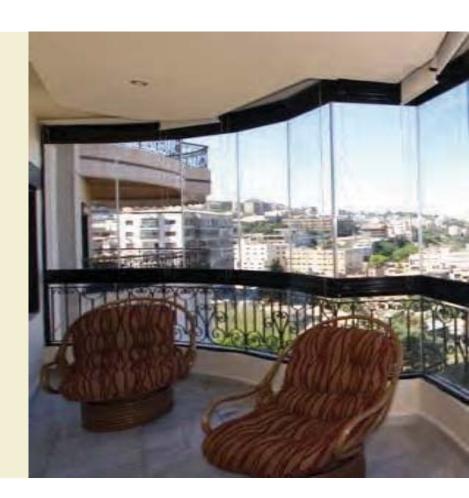

## CURTAIN GLASS

## CURTAIN GLASS SKS

- SKS is made in Germany, Stabilization.
- SKS is a compact hoop controls the roller guides and guarantees that the panes can be easily swung in and out.

#### SPECIFICATIONS & ADVANTAGES

- Soft line AG profile design.
- Each glass element is mounted in 8 ball-bearings.
- Thus smooth running and easy travel around corners.
- Cover profile, which allows heavy glass loads.
- AG design ergonomic opening mechanism.
- UV resistant flexible gasket for vertical conjunctions.
- The Glass thickness can take 8 to 10mm and Width up to 90 cm
- Perfect insulation by using gaskets in the side profiles.
- Perfect junction and insulation by using "AG smart covers".
- Perfect "rain drainage by AG design self shadowed bottom profile.